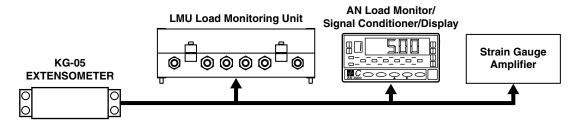

# KG-05 Extensometer

# **FEATURES**

- Strain transducer, impedance 1000  $\Omega$
- Temperature-compensated
- IP 66 protection class
- Compact dimensions
- Robust design
- Very flat construction
- Easy mounting on machined flat surface
- Maintenance-free



## **DESCRIPTION**

The Magtrol KG-05 Extensometer is designed for measuring deformations of construction or machined parts under load. Because its output signal is proportional to the applied load, it can be used as either a load cell or a force transducer.

## **APPLICATIONS**

The KG-05 Extensometer is ideal for strain measuring where large transducers are not suitable. Its small dimensions and flat mounting allow for easy control of deformations on steel structures.

#### SYSTEM CONFIGURATION OPTIONS -





## **TECHNICAL RATINGS**

| MECHANICAL CHARACTERISTICS                                |                                                              |
|-----------------------------------------------------------|--------------------------------------------------------------|
| Maximal Usable Load                                       | 1.5 × nominal load                                           |
| ELECTRICAL CHARACTERISTICS                                |                                                              |
| Nominal Traction and Compression Deformation $(\epsilon)$ | ± 600.10 <sup>-6</sup>                                       |
| Dynamic (long-term)                                       | Double amplitude ≤ 400.10-6 within static limits             |
| Nominal Sensitivit