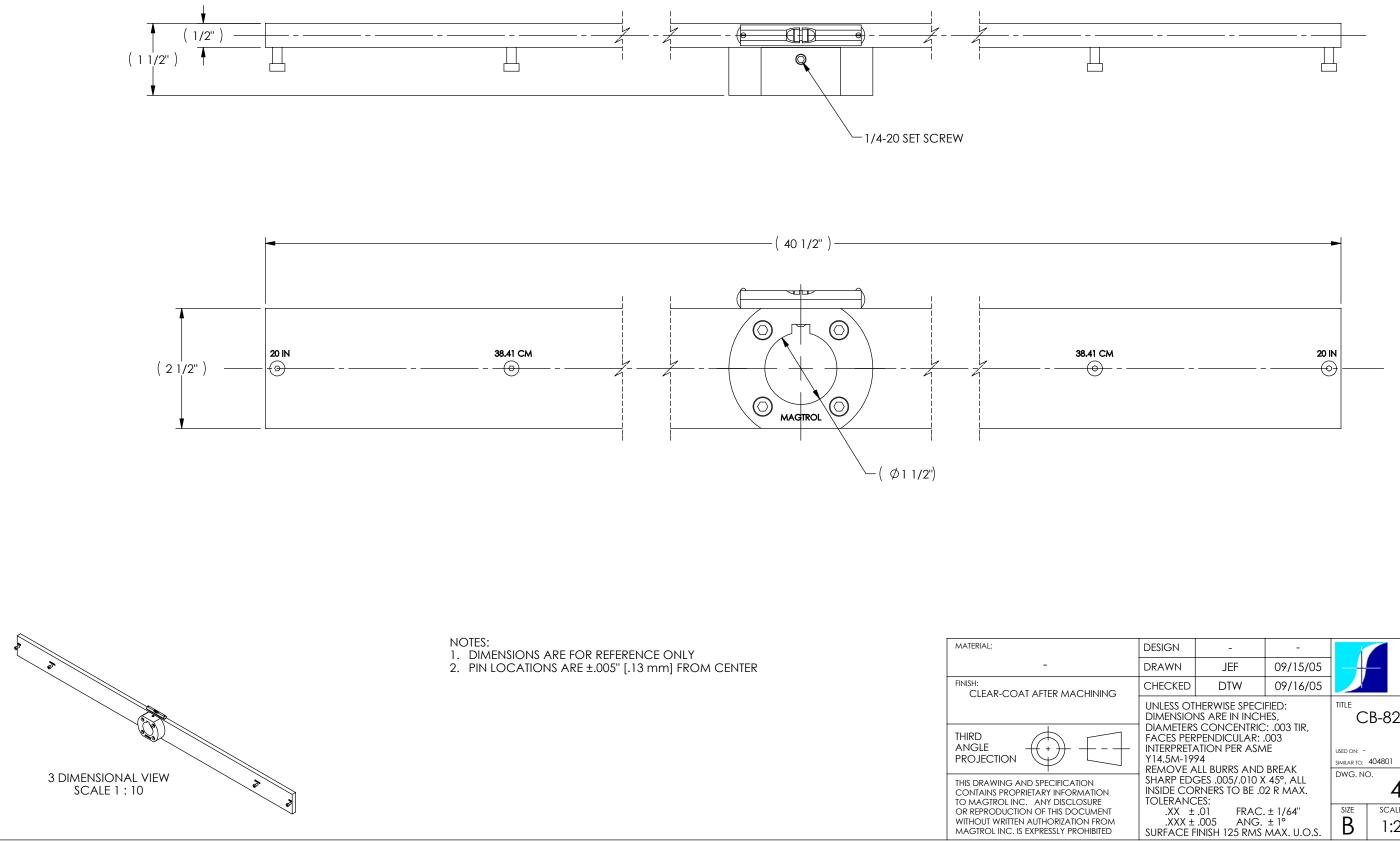

| ESIGN                                                                                                                                                                                                                                                                           | -            | -          |                                |       | <b>MAGTROL INC.</b><br>70 GARDENVILLE PKWY, W. |            |  |
|---------------------------------------------------------------------------------------------------------------------------------------------------------------------------------------------------------------------------------------------------------------------------------|--------------|------------|--------------------------------|-------|------------------------------------------------|------------|--|
| RAWN                                                                                                                                                                                                                                                                            | JEF 09/15/05 |            | +                              |       |                                                |            |  |
| HECKED                                                                                                                                                                                                                                                                          | DTW          | 09/16/05   |                                | BUF   | FALO, NEW YORK 14224                           | 14224-1322 |  |
| INLESS OTHERWISE SPECIFIED:<br>DIMENSIONS ARE IN INCHES,<br>DIAMETERS CONCENTRIC: .003 TIR,<br>ACES PERPENDICULAR: .003<br>TIERPRETATION PER ASME<br>14.5M-1994<br>EMOVE ALL BURRS AND BREAK<br>HARP EDGES .005/.010 X 45°, ALL<br>VSIDE CORNERS TO BE .02 R MAX.<br>OLERANCES: |              |            | TITLE<br>CB-825, CAL BEAM ASSY |       |                                                |            |  |
|                                                                                                                                                                                                                                                                                 |              |            | DWG. NO                        |       |                                                | REV        |  |
|                                                                                                                                                                                                                                                                                 |              |            | 404826                         |       |                                                | А          |  |
| .XX ±.01                                                                                                                                                                                                                                                                        |              | . ± 1/64'' | SIZE                           | SCALE | SHEET #                                        |            |  |
| .XXX ± .005 ANG. ± 1°<br>URFACE FINISH 125 RMS MAX. U.O.S.                                                                                                                                                                                                                      |              |            | В                              | 1:2   | 2 2 OF 2                                       |            |  |